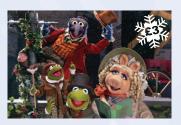

#### Sun 15 Dec (16.00) The Muppet Christmas Carol (U)

Brian Henson | USA | 1992 | 86mins Anarchic and warm, the Muppet characters tell their version of the classic tale of an old and bitter miser's redemption on Christmas Eve.